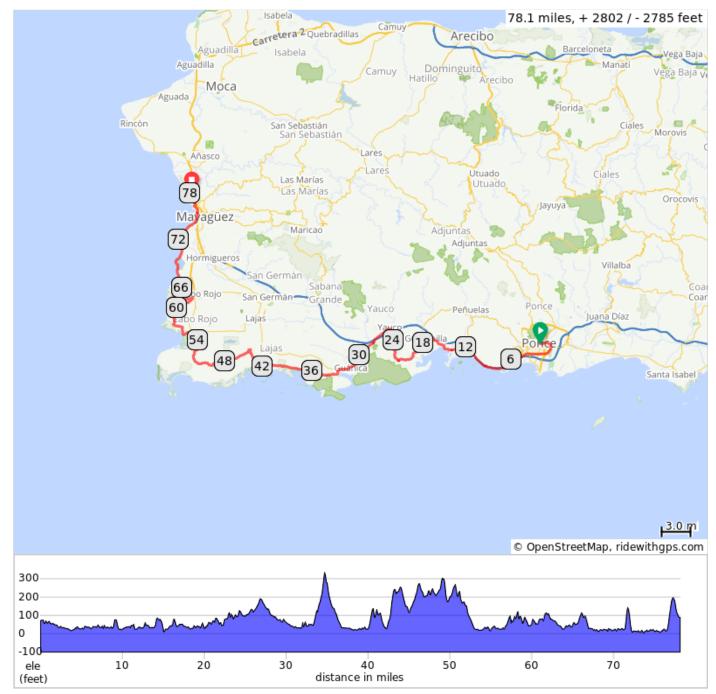

## Day 2: Vuelta Puerto Rico Official Route

Day 2 takes its participants through the following towns: Ponce, Peñuelas, Guayanilla, Yauco, Guánica, Lajas, Cabo Rojo, & Mayagüez.

All Pelotons will make stops at all the rest stops this second day.

From Ponce, you will ride by the ruins of an old sugar cane plantation in Yauco straight into the main square of Yauco for breakfast.

Highlights on Day Two include the charming seaside village of La Parguera, the dry forests of the southwestern coast and the beautiful small seaside village of Boquerón. You will arrive in Mayagüez with plenty of time to enjoy the town, the beach or the pool before dinner, again on your own.

A second option arrival town is Rincón, which requires you ride an additional 15 miles. Be advised, if you pick a hotel in Rincón, a group will depart at a neutral speed of 16 mph together in one peloton at the time outlined in the Schedule